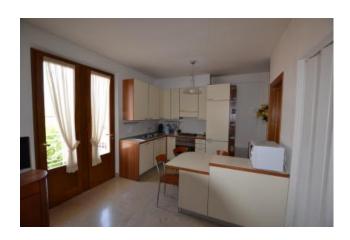

An apartment composed of: entrance, large living room with balcony, dining room, kitchen, laundry, pantry. Sleeping area consisting of 2 double rooms, 1 single room, 3 bathrooms, 2 with shower and one with bathtub. The rooms are serviced by balconies with mountain views.

## **Property Informations**

| Bedrooms: 3              | Bathrooms: 3                |
|--------------------------|-----------------------------|
| Rooms: 6                 | State of Preservation: Good |
| <b>Level</b> : Top       | Total Floor: 2              |
| <b>Heating</b> : Heating | Parking: Uncovered Parking  |
| Balconies: Present       | Max Number of Beds: 5       |
| Sea Distance: 200 meter  | Kitchen: Exposed Kitchen    |