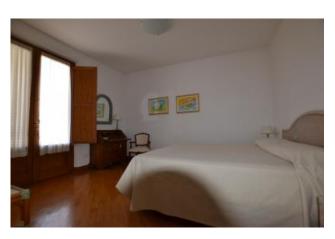

An apartment composed of: entrance, large living room with balcony, dining room, kitchen, laundry, pantry. Sleeping area consisting of 2 double rooms, 1 single room, 3 bathrooms, 2 with shower and one with bathtub. The rooms are serviced by balconies with mountain views.

## **Property Informations**

| Bedrooms: 3              | Bathrooms: 3                |
|--------------------------|-----------------------------|
| Rooms: 6                 | State of Preservation: Good |
| <b>Level</b> : Top       | Total Floor: 2              |
| <b>Heating</b> : Heating | Parking: Uncovered Parking  |
| Balconies: Present       | Max Number of Beds: 5       |
| Sea Distance: 200 meter  | Kitchen: Exposed Kitchen    |