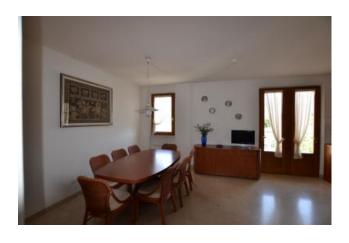

An apartment composed of: entrance, large living room with balcony, dining room, kitchen, laundry, pantry. Sleeping area consisting of 2 double rooms, 1 single room, 3 bathrooms, 2 with shower and one with bathtub. The rooms are serviced by balconies with mountain views.