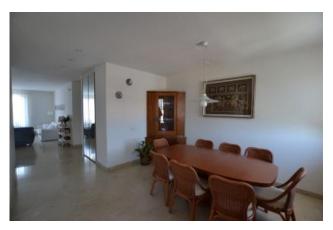

An apartment composed of: entrance, large living room with balcony, dining room, kitchen, laundry, pantry. Sleeping area consisting of 2 double rooms, 1 single room, 3 bathrooms, 2 with shower and one with bathtub. The rooms are serviced by balconies with mountain views.