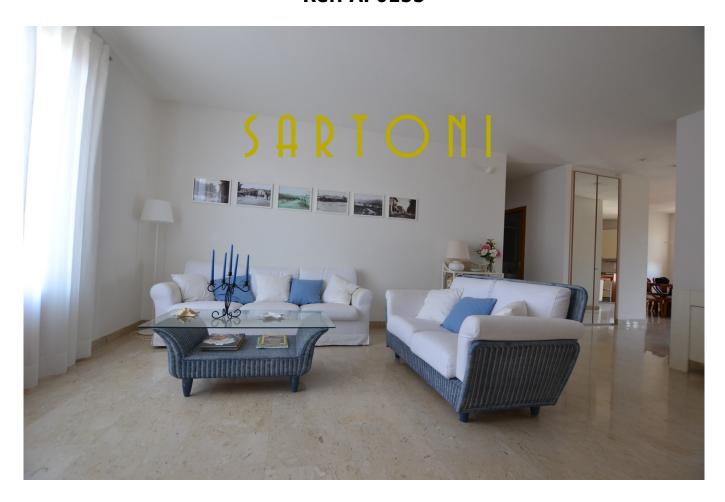

An apartment composed of: entrance, large living room with balcony, dining room, kitchen, laundry, pantry. Sleeping area consisting of 2 double rooms, 1 single room, 3 bathrooms, 2 with shower and one with bathtub. The rooms are serviced by balconies with mountain views.

Services include: air conditioning, Wi-FI, washing machine and dryer, parking, satellite Tv, Sky, linen.

An apartment in the city centre with all amenities and beaches nearby.